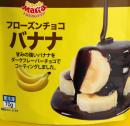

#### FROZEN DARK CHOCOLATE COVERED Banana

Top up S\$3 for a pack of Dark Chocolate-coated Banana or a single scoop Ben & Jerry's Ice Cream (subject to availability)

\*This dish is made with sustainable ingredients/sources.